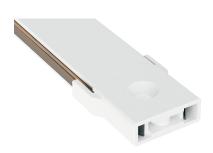

## PRODUCT DESCRIPTION

The next generation of track lighting is here with the ultra-slim Continuum series from ET2. Field adjustable track lengths can be extended, connected, or cut to fit the space they are installed. On them, a variety of low voltage light sources can be quickly snapped into place adding and directing light exactly where desired. Various power feed options are available including recessed, on-track, or integrated dimmable driver and switch. Available in Matte Black or Matte White, the track lengths can even be painted to match the exact paint color of the surfaces they are installed. This adaptable track system makes it simple to design the lighting in your space according to your vision and is only limited to your imagination.