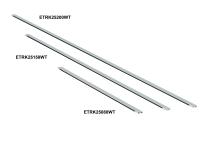

#### **MEASUREMENTS**

DIMENSION : 31.5" L x 0.75" W x 0.25" H

HANGING WEIGHT : 0.46666 lb

LAMPING

BULB : W, OW Total