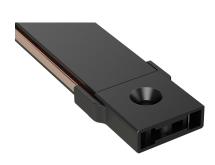

### PRODUCT DESCRIPTION

The next generation of track lighting is here with the ultra-slim Continuum series from ET2. Field adjustable track lengths can be extended, connected, or cut to fit the space they are installed. On them, a variety of low voltage light sources can be quickly snapped into place adding and directing light exactly where desired. Various power feed options are available including recessed, on-track, or integrated dimmable driver and switch. Available in Matte Black or Matte White, the track lengths can even be painted to match the exact paint color of the surfaces they are installed. This adaptable track system makes it simple to design the lighting in your space according to your vision and is only limited to your imagination.

# MATERIAL

Aluminium