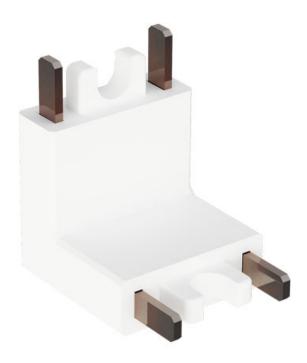

### PRODUCT DESCRIPTION

The next generation of track lighting is here with the ultra-slim Continuum series from ET2. Field adjustable track lengths can be extended, connected, or cut to fit the space they are installed. On them, a variety of low voltage light sources can be quickly snapped into place adding and directing light exactly where desired. Various power feed options are available including recessed, on-track, or integrated dimmable driver and switch. Available in Matte Black or Matte White, the track lengths can even be painted to match the exact paint color of the surfaces they are installed. This adaptable track system makes it simple to design the lighting in your space according to your vision and is only limited to your imagination.

#### **MEASUREMENTS**

DIMENSION : 1" L x 1" W x 0.25" H

HANGING WEIGHT : 0.33 lb

LAMPING

BULB : W, OW Total

## MATERIAL

PC