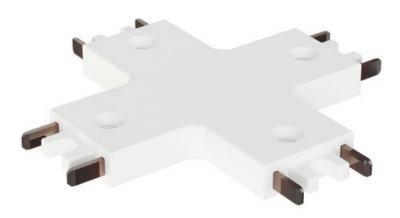

#### PRODUCT DESCRIPTION

The next generation of track lighting is here with the ultra-slim Continuum series from ET2. Field adjustable track lengths can be extended, connected, or cut to fit the space they are installed. On them, a variety of low voltage light sources can be quickly snapped into place adding and directing light exactly where desired. Various power feed options are available including recessed, on-track, or integrated dimmable driver and switch. Available in Matte Black or Matte White, the track lengths can even be painted to match the exact paint color of the surfaces they are installed. This adaptable track system makes it simple to design the lighting in your space according to your vision and is only limited to your imagination.

### **MEASUREMENTS**

DIMENSION : 1" L x 1" W x 0.25" H

HANGING WEIGHT : 0.35 lb

LAMPING

BULB : W, OW Total