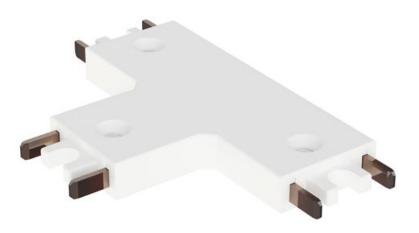

#### PRODUCT DESCRIPTION

The next generation of track lighting is here with the ultra-slim Continuum series from ET2. Field adjustable track lengths can be extended, connected, or cut to fit the space they are installed. On them, a variety of low voltage light sources can be quickly snapped into place adding and directing light exactly where desired. Various power feed options are available including recessed, on-track, or integrated dimmable driver and switch. Available in Matte Black or Matte White, the track lengths can even be painted to match the exact paint color of the surfaces they are installed. This adaptable track system makes it simple to design the lighting in your space according to your vision and is only limited to your imagination.

### **MEASUREMENTS**

DIMENSION : 1" L x 1" W x 0.25" H

HANGING WEIGHT : 0.25 lb

LAMPING

BULB : W, OW Total