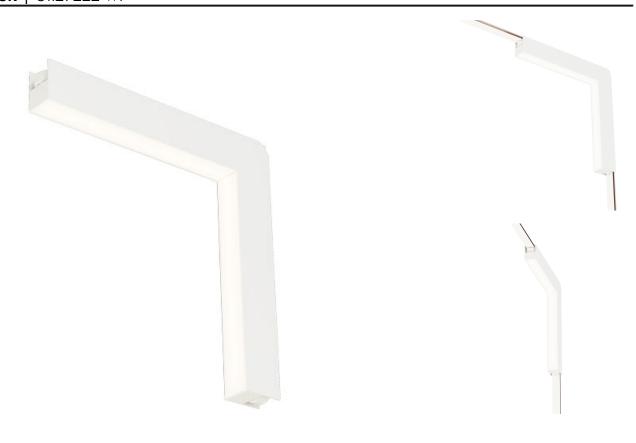

#### PRODUCT DESCRIPTION

The next generation of track lighting is here with the ultra-slim Continuum series from ET2. Field adjustable track lengths can be extended, connected, or cut to fit the space they are installed. On them, a variety of low voltage light sources can be quickly snapped into place adding and directing light exactly where desired. Various power feed options are available including recessed, on-track, or integrated dimmable driver and switch. Available in Matte Black or Matte White, the track lengths can even be painted to match the exact paint color of the surfaces they are installed. This adaptable track system makes it simple to design the lighting in your space according to your vision and is only limited to your imagination.

### **MEASUREMENTS**

DIMENSION : 9" L x 1" W x 9" H

HANGING WEIGHT : 0.6 lb