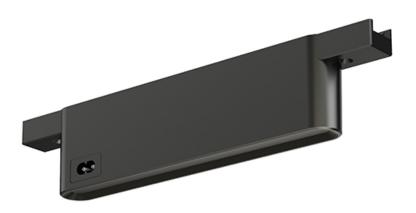

#### PRODUCT DESCRIPTION

The next generation of track lighting is here with the ultra-slim Continuum series from ET2. Field adjustable track lengths can be extended, connected, or cut to fit the space they are installed. On them, a variety of low voltage light sources can be quickly snapped into place adding and directing light exactly where desired. Various power feed options are available including recessed, on-track, or integrated dimmable driver and switch. Available in Matte Black or Matte White, the track lengths can even be painted to match the exact paint color of the surfaces they are installed. This adaptable track system makes it simple to design the lighting in your space according to your vision and is only limited to your imagination.

#### **MEASUREMENTS**

DIMENSION : 11.5" L x 1" W x 2.25" H

HANGING WEIGHT : 0.68 lb