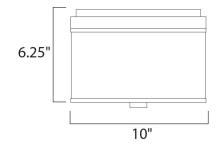

## **MEASUREMENTS**

DIMENSION : 10" L x 10" W x 6.25" H

HANGING WEIGHT : 3.4 lb

LAMPING

INPUT VOLTAGE : 120V

BULB : 2 x 40W Incandescent E26 Medium, 80W Total

**BULB INCLUDED** : (Not Included)

DIMMABLE : Yes