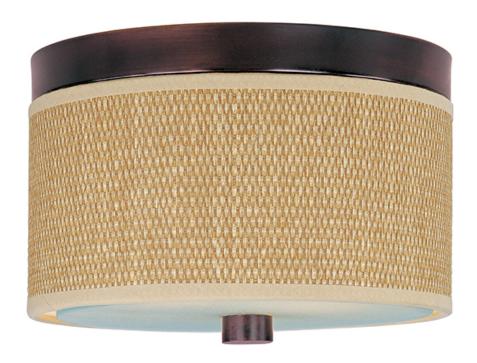

## PRODUCT DESCRIPTION

The Elements collection offers the freedom of choice in lighting design. Start with the style selection - pendant, mini pendant, or wall sconce - then choose the right shape, square or circular, for the space. Wrap the selected Oil Rubbed Bronze or Satin Nickel lamp in one of five color options that will make just the right statement: Grass Cloth, White Weave, White Pleat, Crimson or Satin White. Finally, choose the perfect light source for the task. Whether fluorescent, xenon, or incandescent, this collection brings together all the right elements.

# MATERIAL

Grass Fabric, Steel