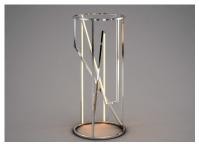

#### **PRODUCT DESCRIPTION**

Is it lighting or is it Art? The answer is both. Channels of Polished Chrome are skillfully mitered and assembled to create the ultimate conversation piece. LED strips are installed inside the channels to illuminate the room without annoying glare.

### LAMPING

INPUT VOLTAGE : 100-240V LUMENS : 1,400 Rated

BULB : 3 x 20W LED PCB Integrated , 20W Total

BULB INCLUDED : (Integrated)

DIMMABLE : No
CRI : 80+ CRI
COLOR\_TEMP : 3000K