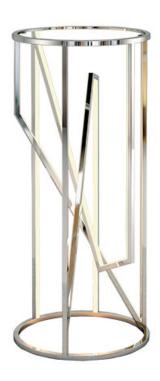

#### **PRODUCT DESCRIPTION**

Is it lighting or is it Art? The answer is both. Channels of Polished Chrome are skillfully mitered and assembled to create the ultimate conversation piece. LED strips are installed inside the channels to illuminate the room without annoying glare.

#### **FINISHES OPTION**

ı

Polished Chrome (PC)

### MATERIAL

Stainless Steel, Glass