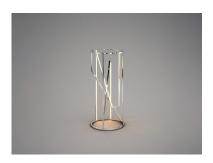

#### **PRODUCT DESCRIPTION**

Is it lighting or is it Art? The answer is both. Channels of Polished Chrome are skillfully mitered and assembled to create the ultimate conversation piece. LED strips are installed inside the channels to illuminate the room without annoying glare.

### LAMPING

INPUT VOLTAGE : 100-240V LUMENS : 1,400 Rated

BULB : 3 x 20W LED PCB Integrated , 20W Total

BULB INCLUDED : (Integrated)

DIMMABLE : No
CRI : 80+ CRI
COLOR\_TEMP : 3000K