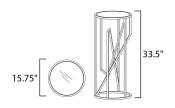

## **MEASUREMENTS**

DIMENSION : 15.75" L x 15.75" W x 35.5" H

HANGING WEIGHT : 15.4 lb