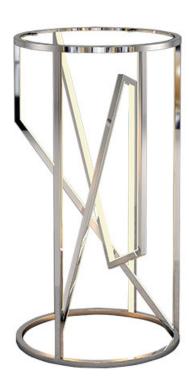

# PRODUCT DESCRIPTION

Is it lighting or is it Art? The answer is both. Channels of Polished Chrome are skillfully mitered and assembled to create the ultimate conversation piece. LED strips are installed inside the channels to illuminate the room without annoying glare.

### LAMPING

INPUT VOLTAGE : 100-240V LUMENS : 1,190 Rated

BULB :  $3 \times 17 \text{W}$  LED PCB Integrated , 17W Total

BULB INCLUDED : (Integrated)

DIMMABLE : No
CRI : 80+ CRI
COLOR\_TEMP : 3000K

#### **FINISHES OPTION**

Polished Chrome (PC)

### MATERIAL

Stainless Steel, Glass