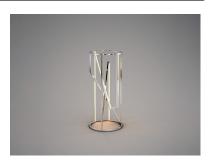

# PRODUCT DESCRIPTION

Is it lighting or is it Art? The answer is both. Channels of Polished Chrome are skillfully mitered and assembled to create the ultimate conversation piece. LED strips are installed inside the channels to illuminate the room without annoying glare.

### LAMPING

INPUT VOLTAGE : 100-240V LUMENS : 1,190 Rated

BULB :  $3 \times 17 \text{W}$  LED PCB Integrated , 17W Total

BULB INCLUDED : (Integrated)

DIMMABLE : No
CRI : 80+ CRI
COLOR\_TEMP : 3000K

#### **FINISHES OPTION**

Polished Chrome (PC)

### MATERIAL

Stainless Steel, Glass