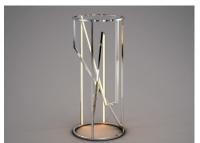

# PRODUCT DESCRIPTION

Is it lighting or is it Art? The answer is both. Channels of Polished Chrome are skillfully mitered and assembled to create the ultimate conversation piece. LED strips are installed inside the channels to illuminate the room without annoying glare.

### LAMPING

INPUT VOLTAGE : 100-240V LUMENS : 1,190 Rated

BULB :  $3 \times 17 \text{W}$  LED PCB Integrated , 17W Total

BULB INCLUDED : (Integrated)

DIMMABLE : No
CRI : 80+ CRI
COLOR\_TEMP : 3000K

#### **FINISHES OPTION**

Polished Chrome (PC)

### MATERIAL

Stainless Steel, Glass