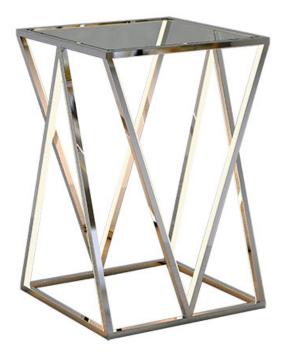

## PRODUCT DESCRIPTION

Stainless steel V shaped sections are meticulously welded together to form this beautiful lighting sculpture. Finished in a mirror-like Polished Chrome, this fixture is the epitome of quality and contemporary design. Pair with coordinating accent tables to complete the look.

## **MEASUREMENTS**

DIMENSION : 15.75" L x 15.75" W x 23.5" H

HANGING WEIGHT : 15.4 lb

LAMPING

INPUT VOLTAGE : 100-240V LUMENS : 1,680 Rated

BULB : 4 x 24W LED PCB Integrated, 24W Total

BULB INCLUDED : (Integrated)

## **FINISHES OPTION**

Polished Chrome (PC)

# MATERIAL

Stainless Steel, Glass