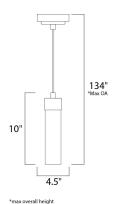

# **MEASUREMENTS**

DIMENSION : 4.5" L x 4.5" W x 10" H

MAX OAH : 134" OAH

CANOPY : 4.5" W x 1.25" H x 4.5" L

HANGING WEIGHT : 2.11 lb