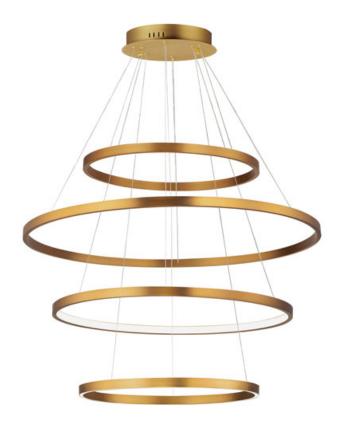

## PRODUCT DESCRIPTION

Our best-selling simple LED integrated rings formed out of aluminum channel. Available in your choice of Matte Black or Brushed Gold, these modern staples of lighting design are enhanced by a recessed LED downlight that is enabled with CCT Selectable features. Select from 5 color temperature settings from warm 2700K to a bright 5000K.

## **FINISHES OPTION**

Black (BK)

Brushed Aluminum (AL)

Gold (GLD)

# MATERIAL

Aluminum