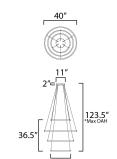

\*max overall height

# **MEASUREMENTS**

DIMENSION : 40" L x 40" W x 36.5" H

MAX OAH : 123.5" OAH

CANOPY : 11" W x 2" H x 11" L

HANGING WEIGHT : 5.8 lb