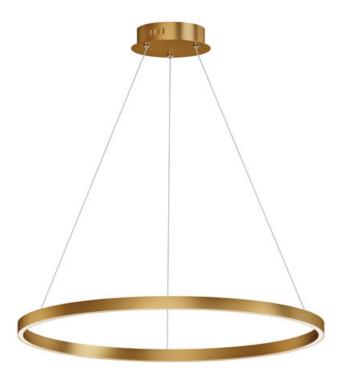

### PRODUCT DESCRIPTION

\*max overall height

Our best-selling simple LED integrated rings formed out of aluminum channel. Available in your choice of Matte Black or Brushed Gold, these modern staples of lighting design are enhanced by a recessed LED downlight that is enabled with CCT Selectable features. Select from 5 color temperature settings from warm 2700K to a bright 5000K.

# **MEASUREMENTS**

DIMENSION : 32" L x 32" W x 1.25" H

MAX OAH : 123.5" OAH

CANOPY : 8.25" W x 2" H x 8.25" L

HANGING WEIGHT : 2 lb

#### **FINISHES OPTION**

Black (BK)

Brushed Aluminum (AL)

Gold (GLD)