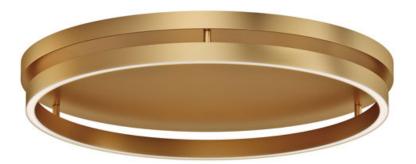

### PRODUCT DESCRIPTION

Our best-selling simple LED integrated rings formed out of aluminum channel. Available in your choice of Matte Black or Brushed Gold, these modern staples of lighting design are enhanced by a recessed LED downlight that is enabled with CCT Selectable features. Select from 5 color temperature settings from warm 2700K to a bright 5000K.

## **MEASUREMENTS**

DIMENSION : 24" L x 24" W x 1.25" H
CANOPY : 24" W x 1.5" H x 24" L

HANGING WEIGHT : 4 lb

**LAMPING** 

INPUT VOLTAGE : 120-277V

LUMENS : 1,890 Rated (1,100 Del.)

BULB : 1 x 27W LED DC Integrated , 27W Total