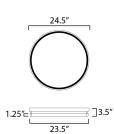

## **MEASUREMENTS**

DIMENSION : 24" L x 24" W x 1.25" H
CANOPY : 24" W x 1.5" H x 24" L

HANGING WEIGHT : 4 lb

**LAMPING** 

INPUT VOLTAGE : 120-277V

LUMENS : 1,890 Rated (1,100 Del.)

BULB : 1 x 27W LED DC Integrated , 27W Total