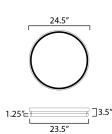

## **MEASUREMENTS**

DIMENSION : 24" L x 24" W x 1.25" H
CANOPY : 24" W x 1.5" H x 24" L

HANGING WEIGHT : 4 lb

**LAMPING** 

INPUT VOLTAGE : 120-277V

LUMENS : 1,890 Rated (1,100 Del.)

BULB : 1 x 27W LED DC Integrated , 27W Total