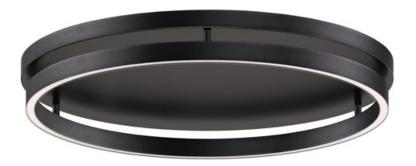

### PRODUCT DESCRIPTION

Our best-selling simple LED integrated rings formed out of aluminum channel. Available in your choice of Matte Black or Brushed Gold, these modern staples of lighting design are enhanced by a recessed LED downlight that is enabled with CCT Selectable features. Select from 5 color temperature settings from warm 2700K to a bright 5000K.

#### **FINISHES OPTION**

Black (BK)

Brushed Aluminum (AL)

Gold (GLD)

MATERIAL

Aluminum

**RATINGS** 

cETLus Dry Location