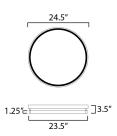

## **MEASUREMENTS**

DIMENSION : 24" L x 24" W x 1.25" H
CANOPY : 24" W x 1.5" H x 24" L

HANGING WEIGHT : 4 lb

**LAMPING** 

INPUT VOLTAGE : 120-277V

LUMENS : 1,890 Rated (1,100 Del.)

BULB : 1 x 27W LED DC Integrated , 27W Total