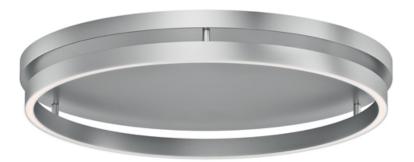

#### PRODUCT DESCRIPTION

Our best-selling simple LED integrated rings formed out of aluminum channel. Available in your choice of Matte Black or Brushed Gold, these modern staples of lighting design are enhanced by a recessed LED downlight that is enabled with CCT Selectable features. Select from 5 color temperature settings from warm 2700K to a bright 5000K.

## **MEASUREMENTS**

DIMENSION : 24" L x 24" W x 1.25" H
CANOPY : 24" W x 1.5" H x 24" L

HANGING WEIGHT : 4 lb

**LAMPING** 

INPUT VOLTAGE : 120-277V

LUMENS : 1,890 Rated (1,100 Del.)

BULB : 1 x 27W LED DC Integrated , 27W Total