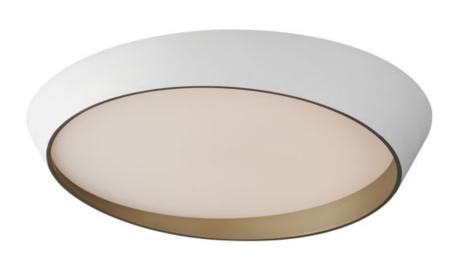

#### PRODUCT DESCRIPTION

A distinctive slant defines this series of flush mounts. Finished in an exterior sandy Matte White finish with an interior in Gold, the flush mounts add unique flair to your ceiling. The smallest model is wet location rated and can be used on wall as well.

## **MEASUREMENTS**

DIMENSION : 31.5" L x 31.5" W x 4.75" H

HANGING WEIGHT : 18.5 lb

### MATERIAL

Steel,PC