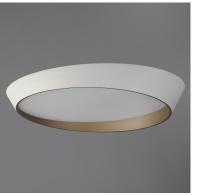

#### PRODUCT DESCRIPTION

A distinctive slant defines this series of flush mounts. Finished in an exterior sandy Matte White finish with an interior in Gold, the flush mounts add unique flair to your ceiling. The smallest model is wet location rated and can be used on wall as well.

## **MEASUREMENTS**

DIMENSION : 31.5" L x 31.5" W x 4.75" H

HANGING WEIGHT : 18.5 lb