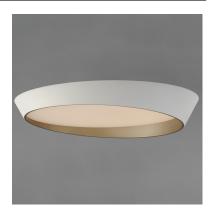

#### PRODUCT DESCRIPTION

A distinctive slant defines this series of flush mounts. Finished in an exterior sandy Matte White finish with an interior in Gold, the flush mounts add unique flair to your ceiling. The smallest model is wet location rated and can be used on wall as well.

## **MEASUREMENTS**

DIMENSION : 31.5" L x 31.5" W x 4.75" H

HANGING WEIGHT : 18.5 lb