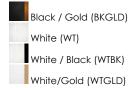

## **PRODUCT DESCRIPTION**

Surrounded by a metal drum shade in a variety of sizes and finishes, an internal shade constructed of acrylic evenly diffuses bright LED illumination. Designed for simpler installation and in an aesthetically pleasing silhouette, these practical metal drum shades are offered in Matte White both inside and out, or enhanced by gold or black interiors for reduced glare and stylish design. The series also features a chic Black with Gold interior color combination shade. To round out the collection, all these color options are also made compatible with a pendant accessory that quickly converts the flush mount fixtures into drum shade pendants.

#### FINISHES OPTION