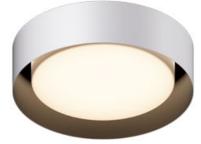

## **PRODUCT DESCRIPTION**

Surrounded by a metal drum shade in a variety of sizes and finishes, an internal shade constructed of acrylic evenly diffuses bright LED illumination. Designed for simpler installation and in an aesthetically pleasing silhouette, these practical metal drum shades are offered in Matte White both inside and out, or enhanced by gold or black interiors for reduced glare and stylish design. The series also features a chic Black with Gold interior color combination shade. To round out the collection, all these color options are also made compatible with a pendant accessory that quickly converts the flush mount fixtures into drum shade pendants.

## **MEASUREMENTS** DIMENSION

: 13" L x 13" W x 3.5" H : 5.1 lb HANGING WEIGHT

#### LAMPING

| 3.5″ |     |  |
|------|-----|--|
|      | 13″ |  |

| INPUT VOLTAGE | : 120-277V                              |
|---------------|-----------------------------------------|
| LUMENS        | : 1,600 Rated (1,200 Del.)              |
| BULB          | : 1 x 20W LED DC Integrated , 20W Total |
| BULB INCLUDED | : (Integrated)                          |
| DIMMABLE      | : Triac / 0-10V                         |
| CRI           | : 90 CRI                                |
| COLOR_TEMP    | : Select 27-50KK                        |
|               |                                         |