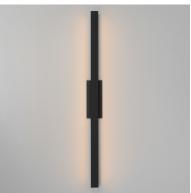

#### **PRODUCT DESCRIPTION**

A straight line profile of aluminum casts lights along the length of the profile in both directions with adjustable color temperatures. Simply toggle between the 5 settings: 2700-3000-3500-4000-500K to suit the space where it is installed. Available in outdoor configurations in powder coat finishes including: Matte White, Black, Architectural Bronze, and Satin Aluminum. A variation of the sconce is plated in Natural Aged Brass and Polished Chrome suitable for interior spaces such as above bath vanities.