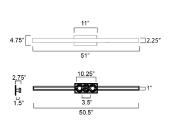

#### **MEASUREMENTS**

Lighting™

| DIMENSION<br>BACK PLATE<br>HANGING WEIGHT | : 51" L 4.75" H x 3" Ext<br>: 4.75" W x 11" H x 25.5" HCO<br>: 6.38 lb |
|-------------------------------------------|------------------------------------------------------------------------|
| LAMPING                                   |                                                                        |
| INPUT VOLTAGE                             | : 120V                                                                 |
| LUMENS                                    | : 4,200 Rated (3,000 Del.)                                             |
| BULB                                      | : 2 x 30W LED AC Integrated , 60W Total                                |
| BULB INCLUDED                             | : (Integrated)                                                         |
| DIMMABLE                                  | :                                                                      |
| CRI                                       | : 90 CRI                                                               |
| COLOR_TEMP                                | : 3000K                                                                |
| LIGHTING_DIRECTION : Indirect             |                                                                        |