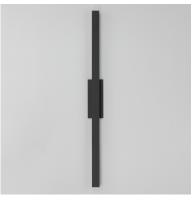

#### **PRODUCT DESCRIPTION**

A straight line profile of aluminum casts lights along the length of the profile in both directions with adjustable color temperatures. Simply toggle between the 5 settings: 2700-3000-3500-4000-500K to suit the space where it is installed. Available in outdoor configurations in powder coat finishes including: Matte White, Black, Architectural Bronze, and Satin Aluminum. A variation of the sconce is plated in Natural Aged Brass and Polished Chrome suitable for interior spaces such as above bath vanities.