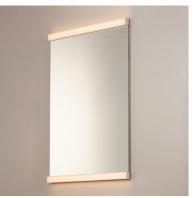

## PRODUCT DESCRIPTION

A flexible LED mirror that allows for both vertical and horizontal installation with an endless length configuration. LED light bars projecting 50% more light than your typical concealed light source match the exact dimensions of selected mirror lengths and suspend them to the wall. Additional light bars can be added to create wider mirror lengths broken up by the light source. A remote driver was created to fit within standard junction boxes for convenient installation. This economical LED mirror kit can be configured to your space requirements.

# LAMPING

INPUT VOLTAGE : 120-277V

LUMENS : 2,640 Rated (1,404 Del.)
BULB : 2 x 13.2W LED PCB , 26W Total

BULB INCLUDED : (Integrated)

DIMMABLE : Y
CRI : 90 CRI
COLOR\_TEMP : 3000K