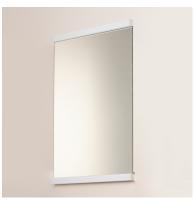

## PRODUCT DESCRIPTION

A flexible LED mirror that allows for both vertical and horizontal installation with an endless length configuration. LED light bars projecting 50% more light than your typical concealed light source match the exact dimensions of selected mirror lengths and suspend them to the wall. Additional light bars can be added to create wider mirror lengths broken up by the light source. A remote driver was created to fit within standard junction boxes for convenient installation. This economical LED mirror kit can be configured to your space requirements.