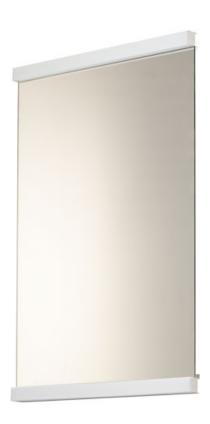

## PRODUCT DESCRIPTION

A flexible LED mirror that allows for both vertical and horizontal installation with an endless length configuration. LED light bars projecting 50% more light than your typical concealed light source match the exact dimensions of selected mirror lengths and suspend them to the wall. Additional light bars can be added to create wider mirror lengths broken up by the light source. A remote driver was created to fit within standard junction boxes for convenient installation. This economical LED mirror kit can be configured to your space requirements.

# **MEASUREMENTS**

DIMENSION : 38.75" W x 30" H x 1.5" Ext

HANGING WEIGHT : 23.54 lb