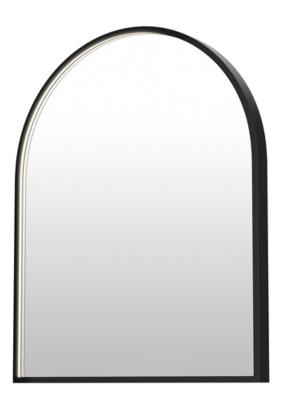

## PRODUCT DESCRIPTION

Elipses of Arches and Ovals are finishes in your choice of Black or Gold. The mirrors feature discreet LED channels along their frame. Whereas white acrylic diffusers pair with Gold frame, the Black mirrors are even less conspicuous featuring a black diffuser along the mirror edge appearing as if there is no light source when turned off.