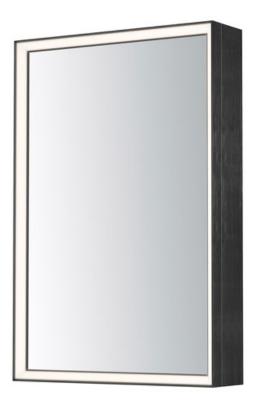

# **PRODUCT DESCRIPTION**

White Acrylic diffusers are miter cut and beveled along the edge of these mirror frames allowing for wider, and brighter lighting. Robust in size, these mirrors feature excellent construction and 2CCT light selection using a discreet touch switch on the frames edge. Hardwire the mirrors to a dimmer switch to control the brightness and the memory function on the LED will recall the chosen color temperature of the previous setting.

## **MEASUREMENTS**

: 24" W x 36" H x 6.25" Ext DIMENSION

HANGING WEIGHT : 45.32 lb

LAMPING

INPUT VOLTAGE : 120-277V

**LUMENS** : 4,000 Rated (1,500 Del.)

**BULB** : 1 x 47W LED DC Integrated , 47W Total

BULB INCLUDED : (Integrated) CRI : 90 CRI COLOR\_TEMP : 3000K