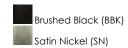

### **PRODUCT DESCRIPTION**

White Acrylic diffusers are miter cut and beveled along the edge of these mirror frames allowing for wider, and brighter lighting. Robust in size, these mirrors feature excellent construction and 2CCT light selection using a discreet touch switch on the frames edge. Hardwire the mirrors to a dimmer switch to control the brightness and the memory function on the LED will recall the chosen color temperature of the previous setting.



## **MEASUREMENTS**

DIMENSION : 60" W x 28" H x 2.25" Ext

: 40 lb HANGING WEIGHT

LAMPING

INPUT VOLTAGE : 120V

LUMENS : 6,600 Rated (2,300 Del.)

BULB : 1 x 66W LED DC Integrated, 66W Total

BULB INCLUDED : (Integrated) DIMMABLE : Touch Switch CRI : 90 CRI COLOR\_TEMP : 3000-4000K

#### **FINISHES OPTION**



### MATERIAL

Aluminum, PC, Glass

## **RATINGS**

cETLDamp Location ADA







**RATED LIFE 35000 Hours OPERATING TEMPERATURE:** -20°C (-4°F), 40°C (104°F)

Always consult a qualified electrician before installing any lighting product.



WESTERN DISTRIBUTION CENTER (HEADQUARTER) 253 NORTH VINELAND AVE I CITY OF INDUSTRY, CA 91746

# **EASTERN DISTRIBUTION CENTER**

101 GARDNER PARK | PEACHTREE CITY, GA 30269

P. 626.956.4200 | F. 626.956.4225 | maximlighting.com