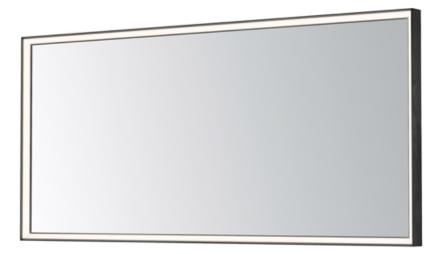

### **PRODUCT DESCRIPTION**

White Acrylic diffusers are miter cut and beveled along the edge of these mirror frames allowing for wider, and brighter lighting. Robust in size, these mirrors feature excellent construction and 2CCT light selection using a discreet touch switch on the frames edge. Hardwire the mirrors to a dimmer switch to control the brightness and the memory function on the LED will recall the chosen color temperature of the previous setting.