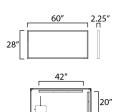

## **MEASUREMENTS**

DIMENSION : 60" W x 28" H x 2.25" Ext

: 40 lb HANGING WEIGHT

LAMPING

INPUT VOLTAGE : 120V

LUMENS : 6,600 Rated (2,300 Del.)

BULB : 1 x 66W LED DC Integrated, 66W Total

BULB INCLUDED : (Integrated) DIMMABLE : Touch Switch CRI : 90 CRI COLOR\_TEMP : 3000-4000K