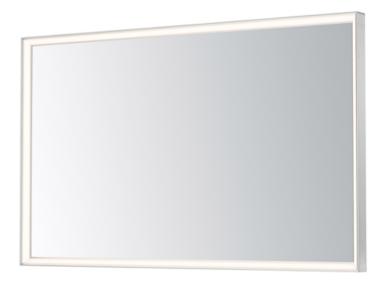

#### **PRODUCT DESCRIPTION**

White Acrylic diffusers are miter cut and beveled along the edge of these mirror frames allowing for wider, and brighter lighting. Robust in size, these mirrors feature excellent construction and 2CCT light selection using a discreet touch switch on the frames edge. Hardwire the mirrors to a dimmer switch to control the brightness and the memory function on the LED will recall the chosen color temperature of the previous setting.

## **MEASUREMENTS**

DIMENSION : 48" W x 30" H x 2.25" Ext

HANGING WEIGHT : 35.2 lb

## LAMPING

INPUT VOLTAGE : 120V

LUMENS : 5,800 Rated (2,030 Del.)

: 1 x 58W LED DC Integrated, 58W Total BULB

BULB INCLUDED : (Integrated) DIMMABLE : Touch Switch CRI : 90 CRI COLOR\_TEMP : 3000-4000K

### MATERIAL

Aluminum, PC, Glass