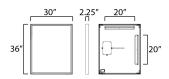

# **MEASUREMENTS**

DIMENSION : 30" W x 36" H x 2.25" Ext

HANGING WEIGHT : 22 lb