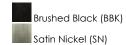

### PRODUCT DESCRIPTION

White Acrylic diffusers are miter cut and beveled along the edge of these mirror frames allowing for wider, and brighter lighting. Robust in size, these mirrors feature excellent construction and 2CCT light selection using a discreet touch switch on the frames edge. Hardwire the mirrors to a dimmer switch to control the brightness and the memory function on the LED will recall the chosen color temperature of the previous setting.



# **MEASUREMENTS**

DIMENSION : 30" W x 36" H x 2.25" Ext

HANGING WEIGHT : 22 lb

## LAMPING

INPUT VOLTAGE : 120V

LUMENS : 5,300 Rated (1,800 Del.)

: 1 x 53W LED DC Integrated, 53W Total BULB

BULB INCLUDED : (Integrated) DIMMABLE : Touch Switch CRI : 90 CRI COLOR\_TEMP : 3000-4000K

#### **FINISHES OPTION**



## MATERIAL

Aluminum, PC, Glass

# **RATINGS**

cETLDamp Location ADA







### **ADDITIONAL**

**RATED LIFE 35000 Hours OPERATING TEMPERATURE:** -20°C (-4°F), 40°C (104°F)

Always consult a qualified electrician before installing any lighting product.



WESTERN DISTRIBUTION CENTER (HEADQUARTER) 253 NORTH VINELAND AVE I CITY OF INDUSTRY, CA 91746

#### **EASTERN DISTRIBUTION CENTER** 101 GARDNER PARK | PEACHTREE CITY, GA 30269