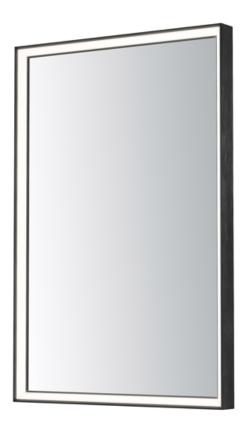

### PRODUCT DESCRIPTION

White Acrylic diffusers are miter cut and beveled along the edge of these mirror frames allowing for wider, and brighter lighting. Robust in size, these mirrors feature excellent construction and 2CCT light selection using a discreet touch switch on the frames edge. Hardwire the mirrors to a dimmer switch to control the brightness and the memory function on the LED will recall the chosen color temperature of the previous setting.