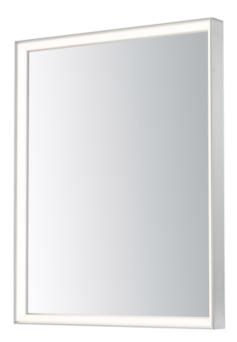

#### **PRODUCT DESCRIPTION**

White Acrylic diffusers are miter cut and beveled along the edge of these mirror frames allowing for wider, and brighter lighting. Robust in size, these mirrors feature excellent construction and 2CCT light selection using a discreet touch switch on the frames edge. Hardwire the mirrors to a dimmer switch to control the brightness and the memory function on the LED will recall the chosen color temperature of the previous setting.

# **MEASUREMENTS**

DIMENSION : 24" W x 30" H x 2.25" Ext

HANGING WEIGHT : 18.9 lb

#### MATERIAL

Aluminum, PC, Glass