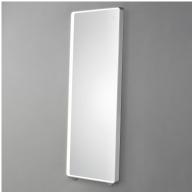

## **PRODUCT DESCRIPTION**

LED mirrors are an excellent addition to any upscale home. These mirrors excel in top of the line quality, features, and appearance. Adjustable brightness but also color temperature enhances the design of the room and other functional applications. Available in a variety of sizes and shapes you are sure to find a perfect match to your decor.

# 67"

| MEASUREMENTS |
|--------------|
|--------------|

DIMENSION

MAX OAH

Contemporary Lighting™

: 27.5" W x 67" H x 1.5" Ext

Job Name:\_

Job Type:\_

# FINISHES OPTION

GLASS Frosted 90

MATERIAL Stainless Steel, Glass