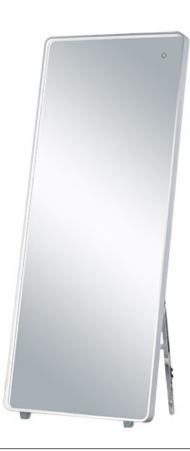

## **PRODUCT DESCRIPTION**

LED mirrors are an excellent addition to any upscale home. These mirrors excel in top of the line quality, features, and appearance. Adjustable brightness but also color temperature enhances the design of the room and other functional applications. Available in a variety of sizes and shapes you are sure to find a perfect match to your decor.

# 67"

| MEASUREMENTS |
|--------------|
|--------------|

DIMENSION

MAX OAH

Contemporary Lighting™

: 27.5" W x 67" H x 1.5" Ext

Job Name:\_

Job Type:\_