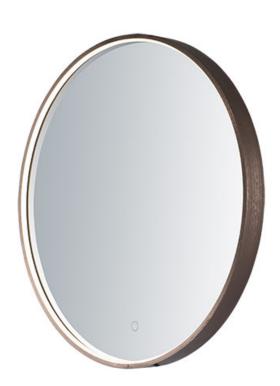

## **PRODUCT DESCRIPTION**

LED mirrors are an excellent addition to any upscale home. These mirrors excel in top of the line quality, features, and appearance. Adjustable brightness but also color temperature enhances the design of the room and other functional applications. Available in a variety of sizes and shapes you are sure to find a perfect match to your decor.

### **FINISHES OPTION**

Anodized Bronze (BRZ) Brushed Aluminum (AL)