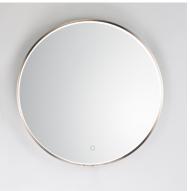

## **PRODUCT DESCRIPTION**

LED mirrors are an excellent addition to any upscale home. These mirrors excel in top of the line quality, features, and appearance. Adjustable brightness but also color temperature enhances the design of the room and other functional applications. Available in a variety of sizes and shapes you are sure to find a perfect match to your decor.

### **FINISHES OPTION**

Anodized Bronze (BRZ) Brushed Aluminum (AL)