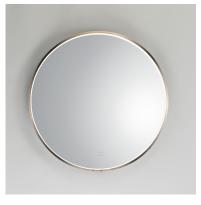

## **PRODUCT DESCRIPTION**

LED mirrors are an excellent addition to any upscale home. These mirrors excel in top of the line quality, features, and appearance. Adjustable brightness but also color temperature enhances the design of the room and other functional applications. Available in a variety of sizes and shapes you are sure to find a perfect match to your decor.

### **FINISHES OPTION**

Anodized Bronze (BRZ) Brushed Aluminum (AL)