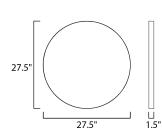

# **MEASUREMENTS**

DIMENSION : 27.5" W x 27.5" H x 1.5" Ext

MAX OAH

HANGING WEIGHT : 16.36 lb

LAMPING

INPUT VOLTAGE : 120V

LUMENS : 1,540 Rated (1,100 Del.)

**BULB** : 1 x 22W LED PCB Integrated, 22W Total