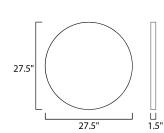

# **MEASUREMENTS**

DIMENSION : 27.5" W x 27.5" H x 1.5" Ext

MAX OAH

HANGING WEIGHT : 16.36 lb

LAMPING

INPUT VOLTAGE : 120V

LUMENS : 1,540 Rated (1,100 Del.)

**BULB** : 1 x 22W LED PCB Integrated, 22W Total