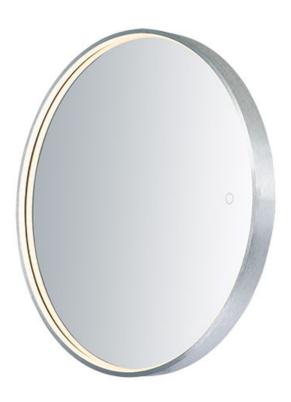

# PRODUCT DESCRIPTION

LED mirrors are an excellent addition to any upscale home. These mirrors excel in top of the line quality, features, and appearance. Adjustable brightness but also color temperature enhances the design of the room and other functional applications. Available in a variety of sizes and shapes you are sure to find a perfect match to your decor.