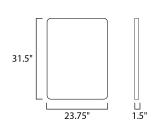

## **MEASUREMENTS**

DIMENSION : 23.75" W x 31.5" H x 1.5" Ext

MAX OAH

HANGING WEIGHT : 20.9 lb

LAMPING

INPUT VOLTAGE : 120V

LUMENS : 1,750 Rated (1,250 Del.)

**BULB** : 1 x 25W LED PCB Integrated , 25W Total