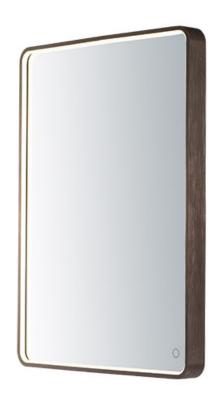

### PRODUCT DESCRIPTION

LED mirrors are an excellent addition to any upscale home. These mirrors excel in top of the line quality, features, and appearance. Adjustable brightness but also color temperature enhances the design of the room and other functional applications. Available in a variety of sizes and shapes you are sure to find a perfect match to your decor.

#### **FINISHES OPTION**

Anodized Bronze (BRZ) Brushed Aluminum (AL)

# **GLASS**

Frosted 90

# MATERIAL

Stainless Steel, Glass