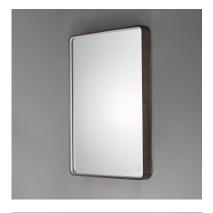

### PRODUCT DESCRIPTION

LED mirrors are an excellent addition to any upscale home. These mirrors excel in top of the line quality, features, and appearance. Adjustable brightness but also color temperature enhances the design of the room and other functional applications. Available in a variety of sizes and shapes you are sure to find a perfect match to your decor.

#### **FINISHES OPTION**

Anodized Bronze (BRZ) Brushed Aluminum (AL)

# **GLASS**

Frosted 90

# MATERIAL

Stainless Steel, Glass