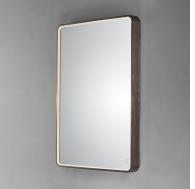

### PRODUCT DESCRIPTION

LED mirrors are an excellent addition to any upscale home. These mirrors excel in top of the line quality, features, and appearance. Adjustable brightness but also color temperature enhances the design of the room and other functional applications. Available in a variety of sizes and shapes you are sure to find a perfect match to your decor.

#### **FINISHES OPTION**

Anodized Bronze (BRZ) Brushed Aluminum (AL)

# **GLASS**

Frosted 90

# MATERIAL

Stainless Steel, Glass