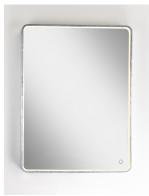

### **PRODUCT DESCRIPTION**

LED mirrors are an excellent addition to any upscale home. These mirrors excel in top of the line quality, features, and appearance. Adjustable brightness but also color temperature enhances the design of the room and other functional applications. Available in a variety of sizes and shapes you are sure to find a perfect match to your decor.

## **FINISHES OPTION**

GLASS Frosted 90

MATERIAL Stainless Steel, Glass