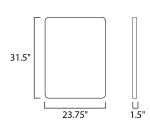

### MEASUREMENTS D۱۸

Contemporary Lighting™

| DIMENSION          | : 23.75" W x 31.5" H x 1.5" Ext          |
|--------------------|------------------------------------------|
| MAX OAH            | :                                        |
| HANGING WEIGHT     | : 20.9 lb                                |
| LAMPING            |                                          |
| INPUT VOLTAGE      | : 120V                                   |
| LUMENS             | : 1,750 Rated (1,250 Del.)               |
| BULB               | : 1 x 25W LED PCB Integrated , 25W Total |
| BULB INCLUDED      | : (Integrated)                           |
| DIMMABLE           | : Triac CL                               |
| CRI                | : 80 CRI                                 |
| COLOR_TEMP         | : 3000/4500/6400K                        |
| LIGHTING_DIRECTION | 1 : Indirect                             |
|                    |                                          |