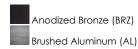

# PRODUCT DESCRIPTION

LED mirrors are an excellent addition to any upscale home. These mirrors excel in top of the line quality, features, and appearance. Adjustable brightness but also color temperature enhances the design of the room and other functional applications. Available in a variety of sizes and shapes you are sure to find a perfect match to your decor.



## **MEASUREMENTS**

DIMENSION : 23.75" W x 29.5" H x 1.5" Ext

MAX OAH : 15" W x 14" H

HANGING WEIGHT : 17 lb

LAMPING

INPUT VOLTAGE : 120V

LUMENS : 1,540 Rated (1,100 Del.)

**BULB** : 1 x 22W LED PCB Integrated, 22W Total

**BULB INCLUDED** : (Integrated) DIMMABLE : Triac CL CRI : 80 CRI

COLOR\_TEMP : 3000/4500/6400K

LIGHTING\_DIRECTION: Indirect

### **FINISHES OPTION**



## **GLASS**

Frosted 90

### MATERIAL

Stainless Steel, Glass

### **RATINGS**

cETLus Damp Location ADA









#### **ADDITIONAL**

INSTALL UP/DOWN: Any RATED LIFE 50000 Hours OPERATING TEMPERATURE: -20°C (-4°F), 40°C (104°F)

Always consult a qualified electrician before installing any lighting product.



WESTERN DISTRIBUTION CENTER (HEADQUARTER) 253 NORTH VINELAND AVE I CITY OF INDUSTRY, CA 91746

## **EASTERN DISTRIBUTION CENTER**

101 GARDNER PARK | PEACHTREE CITY, GA 30269

P. 626.956.4200 | F. 626.956.4225 | maximlighting.com