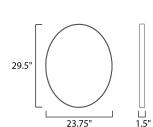

## **MEASUREMENTS**

DIMENSION : 23.75" W x 29.5" H x 1.5" Ext

MAX OAH : 15" W x 14" H

HANGING WEIGHT : 17 lb

LAMPING

INPUT VOLTAGE : 120V

LUMENS : 1,540 Rated (1,100 Del.)

**BULB** : 1 x 22W LED PCB Integrated, 22W Total