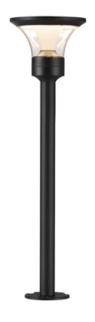

### PRODUCT DESCRIPTION

# **MEASUREMENTS**

DIMENSION : 6" W x 20.75" H HANGING WEIGHT : 1.87 lb

## LAMPING

INPUT VOLTAGE : 12V

LUMENS : 840 Rated (690 Del.)

BULB : 1 x 12W LED DC Integrated , 12W Total

BULB INCLUDED : (Integrated)

DIMMABLE : N
CRI : 90 CRI
COLOR\_TEMP : 3000K

### GLASS

Clear and White 10

#### MATERIAL

Aluminum

#### **RATINGS**

cETLus Wet Location