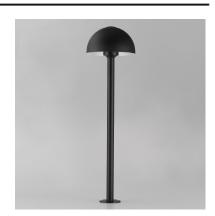

### PRODUCT DESCRIPTION

## **MEASUREMENTS**

DIMENSION : 8" W x 21.25" H HANGING WEIGHT : 1.98 lb

# MATERIAL

Aluminum