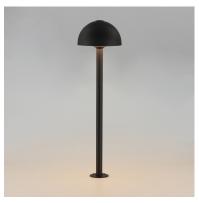

### PRODUCT DESCRIPTION

## **MEASUREMENTS**

DIMENSION : 8" W x 21.25" H HANGING WEIGHT : 1.98 lb

# MATERIAL

Aluminum