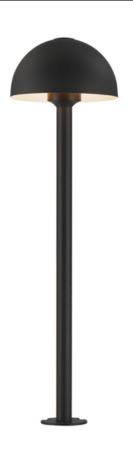

### PRODUCT DESCRIPTION

## **MEASUREMENTS**

DIMENSION : 8" W x 21.25" H HANGING WEIGHT : 1.98 lb

# MATERIAL

Aluminum