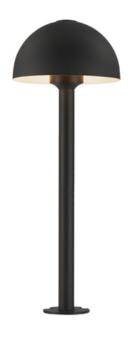

#### PRODUCT DESCRIPTION

## **MEASUREMENTS**

DIMENSION : 8" W x 21.25" H HANGING WEIGHT : 1.98 lb

#### LAMPING

INPUT VOLTAGE : 12V

LUMENS : 490 Rated (260 Del.)

BULB : 1 x 7W LED DC Integrated, 7W Total

BULB INCLUDED : (Integrated)

DIMMABLE : N
CRI : 90 CRI
COLOR\_TEMP : 3000K

## MATERIAL

Aluminum