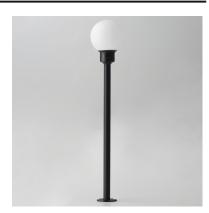

### PRODUCT DESCRIPTION

## **MEASUREMENTS**

: 6" W x 23.75" H DIMENSION HANGING WEIGHT : 1.76 lb

## LAMPING

INPUT VOLTAGE : 12V

LUMENS : 490 Rated (440 Del.)

BULB : 1 x 7W LED DC Integrated , 7W Total

BULB INCLUDED : (Integrated)

DIMMABLE : N CRI : 90 CRI : 3000K COLOR\_TEMP

## GLASS

White 61

#### MATERIAL

Aluminum