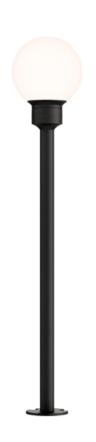

### PRODUCT DESCRIPTION

## **MEASUREMENTS**

: 6" W x 23.75" H DIMENSION HANGING WEIGHT : 1.76 lb

## LAMPING

INPUT VOLTAGE : 12V

LUMENS : 490 Rated (440 Del.)

BULB : 1 x 7W LED DC Integrated , 7W Total

BULB INCLUDED : (Integrated)

DIMMABLE : N CRI : 90 CRI : 3000K COLOR\_TEMP

## GLASS

White 61

#### MATERIAL

Aluminum