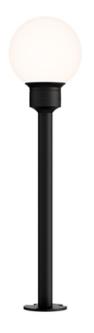

# **MEASUREMENTS**

DIMENSION : 6" W x 23.75" H HANGING WEIGHT : 1.76 lb

## LAMPING

INPUT VOLTAGE : 12V

LUMENS : 490 Rated (440 Del.)

BULB : 1 x 7W LED DC Integrated, 7W Total

BULB INCLUDED : (Integrated)

DIMMABLE : N
CRI : 90 CRI
COLOR\_TEMP : 3000K

# GLASS

White 61

#### MATERIAL

Aluminum