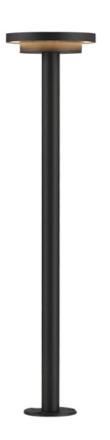

#### PRODUCT DESCRIPTION

## **MEASUREMENTS**

DIMENSION : 6" W x 25" H HANGING WEIGHT : 1.87 lb

#### LAMPING

INPUT VOLTAGE : 12V

LUMENS : 980 Rated (710 Del.)

BULB : 1 x 14W LED DC Integrated , 14W Total

BULB INCLUDED : (Integrated)

DIMMABLE : N
CRI : 90 CRI
COLOR\_TEMP : 3000K

# MATERIAL

Aluminum