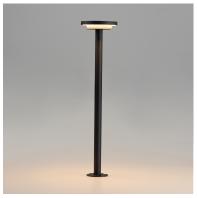

#### PRODUCT DESCRIPTION

## **MEASUREMENTS**

DIMENSION : 6" W x 25" H HANGING WEIGHT : 1.87 lb

#### LAMPING

INPUT VOLTAGE : 12V

LUMENS : 980 Rated (710 Del.)

BULB : 1 x 14W LED DC Integrated , 14W Total

BULB INCLUDED : (Integrated)

DIMMABLE : N
CRI : 90 CRI
COLOR\_TEMP : 3000K

# MATERIAL

Aluminum