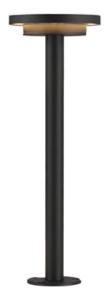

#### PRODUCT DESCRIPTION

# **MEASUREMENTS**

DIMENSION : 6" W x 25" H HANGING WEIGHT : 1.87 lb

### LAMPING

INPUT VOLTAGE : 12V

LUMENS : 980 Rated (710 Del.)

BULB : 1 x 14W LED DC Integrated , 14W Total

BULB INCLUDED : (Integrated)

DIMMABLE : N
CRI : 90 CRI
COLOR\_TEMP : 3000K

# MATERIAL

Aluminum