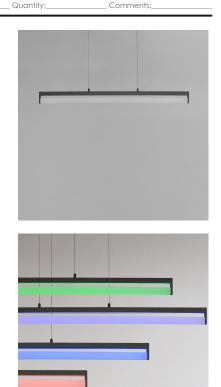

## PRODUCT DESCRIPTION

Have fun with these LED pendant lights connected by Wiz with full color adjustability. The pendants are Wifi-enabled allowing you to control the lights from your phone or through Wiz enabled devices. Additional angled accessories allow you to connect the pendants end to end or at angles for endless configurations. Perfect for entertaining and streamlined for a simple design aesthetic, the Crossbar Connected by WiZ pairs well with other Smart Home enabled devices.

#### **LAMPING**

INPUT VOLTAGE : 120-277V

LUMENS : 1,650 Rated (1,100 Del.)

: 1 x 50W LED DC Integrated, 50W Total BULB

BULB INCLUDED : (Integrated) DIMMABLE : WiZ APP CRI : 90 CRI COLOR\_TEMP : RGBTWK