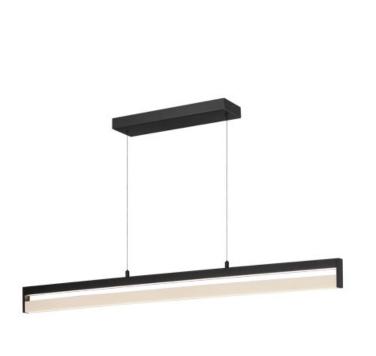

## PRODUCT DESCRIPTION

Have fun with these LED pendant lights connected by Wiz with full color adjustability. The pendants are Wifi-enabled allowing you to control the lights from your phone or through Wiz enabled devices. Additional angled accessories allow you to connect the pendants end to end or at angles for endless configurations. Perfect for entertaining and streamlined for a simple design aesthetic, the Crossbar Connected by WiZ pairs well with other Smart Home enabled devices.

## **MEASUREMENTS**

DIMENSION : 48" L x 1.25" W x 3.75" H

MAX OAH : 126.5" OAH

CANOPY : 5" W x 1.5" H x 17.75" L

HANGING WEIGHT : 11 lb

### MATERIAL

Aluminum, Steel, Acrylic