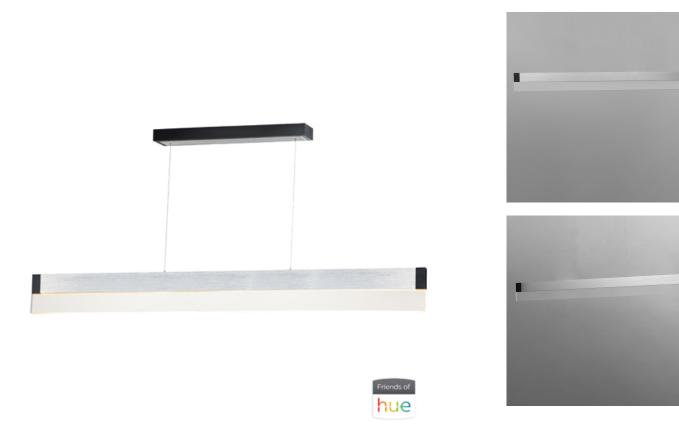

## **PRODUCT DESCRIPTION**

The iBar Friends of Hue collection features aluminum channels anodized in your choice of Brushed Aluminum or Brushed Black. The pendants support a solid block of Clear acrylic which creates a dramatic lighting effect. Entertain with 96 million color combinations or enjoy the health benefits of a regularly changing color temperature to suit the mood of the day. With Philips Hue technology, you can program a variety of themes for the ultimate in convenience, health, security, and entertainment.