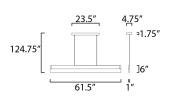

**MEASUREMENTS** 

Contemporary

Lighting™

| DIMENSION<br>MAX OAH<br>CANOPY<br>HANGING WEIGHT<br>LAMPING |                                            |
|-------------------------------------------------------------|--------------------------------------------|
| INPUT VOLTAGE                                               | : 120-277V                                 |
| LUMENS                                                      | : 2,800 Rated (2,100 Del.)                 |
| BULB                                                        | : 1 x 40W LED PCB Integrated , 40W Total   |
| BULB INCLUDED                                               | : (Integrated)                             |
| DIMMABLE                                                    | : Only with Philips Hue Compatible Devices |
| CRI                                                         | : 90+ CRI                                  |
| COLOR_TEMP                                                  | : ColorK                                   |