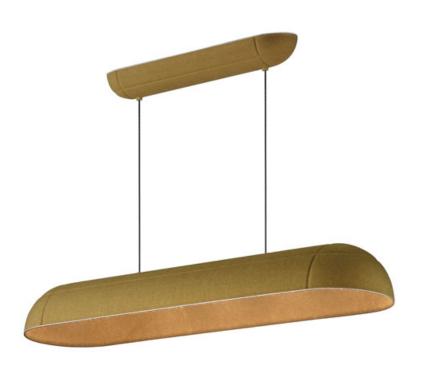

## **PRODUCT DESCRIPTION**

\*max overall height

Balancing work and play, the Wimbeldon collection is a fun collection of lighting fixtures that utilizes dual-layered sound dampening felt shades that enhance the acoustics of a space. The deep ridged pattern gracefully intersects elevating the simple forms. Choose from linear or half dome configurations in various colors: Dark Grey and Light Cream felts offer more neutral tones while the Olive exterior with Black felt interior presents a more colorful option. Housed within the shades are high powered LED modules that provide ample functional down lighting.

#### **FINISHES OPTION**

Dark Gray (DG) Light Cream (LC) Olive (OLV)