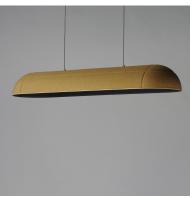

## **PRODUCT DESCRIPTION**

\*max overall height

Balancing work and play, the Wimbeldon collection is a fun collection of lighting fixtures that utilizes dual-layered sound dampening felt shades that enhance the acoustics of a space. The deep ridged pattern gracefully intersects elevating the simple forms. Choose from linear or half dome configurations in various colors: Dark Grey and Light Cream felts offer more neutral tones while the Olive exterior with Black felt interior presents a more colorful option. Housed within the shades are high powered LED modules that provide ample functional down lighting.

#### **FINISHES OPTION**

Dark Gray (DG) Light Cream (LC) Olive (OLV)