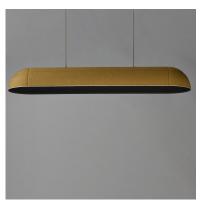

## **PRODUCT DESCRIPTION**

\*max overall height

Balancing work and play, the Wimbeldon collection is a fun collection of lighting fixtures that utilizes dual-layered sound dampening felt shades that enhance the acoustics of a space. The deep ridged pattern gracefully intersects elevating the simple forms. Choose from linear or half dome configurations in various colors: Dark Grey and Light Cream felts offer more neutral tones while the Olive exterior with Black felt interior presents a more colorful option. Housed within the shades are high powered LED modules that provide ample functional down lighting.

#### **FINISHES OPTION**

Dark Gray (DG) Light Cream (LC) Olive (OLV)