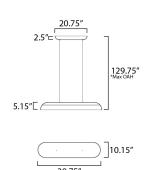

## **MEASUREMENTS**

DIMENSION : 39.75" L x 39.75" W x 5" H

MAX OAH : 129.75" OAH

CANOPY : 5" W x 2.5" H x 20.75" L

HANGING WEIGHT : 4.2 lb