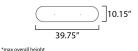

Contemporary

Lighting™

| MEASUREMEN |  |
|------------|--|
| DIMENSION  |  |

: 39.75" L x 39.75" W x 5" H : 129.75" OAH : 5" W x 2.5" H x 20.75" L HANGING WEIGHT : 4.2 lb