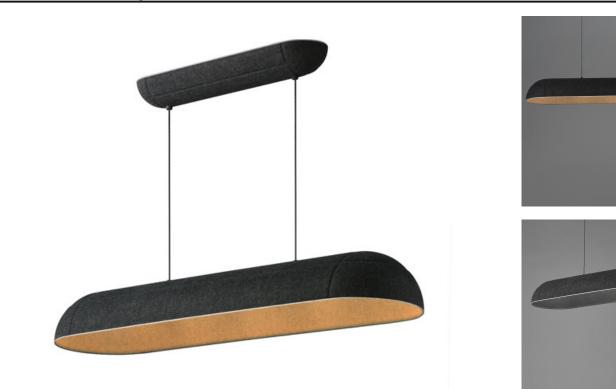

## **PRODUCT DESCRIPTION**

Balancing work and play, the Wimbeldon collection is a fun collection of lighting fixtures that utilizes dual-layered sound dampening felt shades that enhance the acoustics of a space. The deep ridged pattern gracefully intersects elevating the simple forms. Choose from linear or half dome configurations in various colors: Dark Grey and Light Cream felts offer more neutral tones while the Olive exterior with Black felt interior presents a more colorful option. Housed within the shades are high powered LED modules that provide ample functional down lighting.

Contemporary

Lighting™

| MEASUREMEN |  |
|------------|--|
| DIMENSION  |  |

: 39.75" L x 39.75" W x 5" H : 129.75" OAH : 5" W x 2.5" H x 20.75" L HANGING WEIGHT : 4.2 lb

## LAMPING

INPUT VOLTAGE : 120V : 1,550 Rated (1,000 Del.) : 1 x 25W LED DC Integrated , 25W Total BULB INCLUDED : (Integrated) : : 90 CRI

MATERIAL

PET Felt

RATINGS cETLus Dry Location

ADDITIONAL **RATED LIFE 25000 Hours OPERATING TEMPERATURE:** -20°C (-4°F), 40°C (104°F)