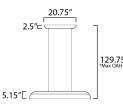

Contemporary

Lighting™

| MEASUREMEN |  |
|------------|--|
| DIMENSION  |  |

: 39.75" L x 39.75" W x 5" H : 129.75" OAH : 5" W x 2.5" H x 20.75" L HANGING WEIGHT : 4.2 lb