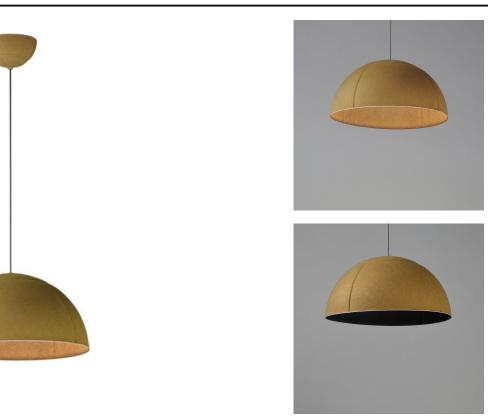

## **PRODUCT DESCRIPTION**

Balancing work and play, the Wimbeldon collection is a fun collection of lighting fixtures that utilizes dual-layered sound dampening felt shades that enhance the acoustics of a space. The deep ridged pattern gracefully intersects elevating the simple forms. Choose from linear or half dome configurations in various colors: Dark Grey and Light Cream felts offer more neutral tones while the Olive exterior with Black felt interior presents a more colorful option. Housed within the shades are high powered LED modules that provide ample functional down lighting.

CRI

: 16" L x 16" W x 8" H : 132.5" OAH : 5.5" W x 2.75" H x 5.5" L HANGING WEIGHT : 3.9 lb INPUT VOLTAGE : 120V

: 90 CRI

: 3000K

: 500 Rated (350 Del.) : 1 x 12W LED DC Integrated , 12W Total BULB INCLUDED : (Integrated) :