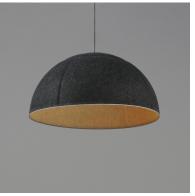

# **PRODUCT DESCRIPTION**

Balancing work and play, the Wimbeldon collection is a fun collection of lighting fixtures that utilizes dual-layered sound dampening felt shades that enhance the acoustics of a space. The deep ridged pattern gracefully intersects elevating the simple forms. Choose from linear or half dome configurations in various colors: Dark Grey and Light Cream felts offer more neutral tones while the Olive exterior with Black felt interior presents a more colorful option. Housed within the shades are high powered LED modules that provide ample functional down lighting.

#### **FINISHES OPTION**

Dark Gray (DG) Light Cream (LC) Olive (OLV)