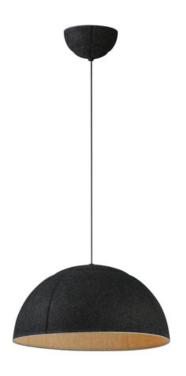

# **PRODUCT DESCRIPTION**

Balancing work and play, the Wimbeldon collection is a fun collection of lighting fixtures that utilizes dual-layered sound dampening felt shades that enhance the acoustics of a space. The deep ridged pattern gracefully intersects elevating the simple forms. Choose from linear or half dome configurations in various colors: Dark Grey and Light Cream felts offer more neutral tones while the Olive exterior with Black felt interior presents a more colorful option. Housed within the shades are high powered LED modules that provide ample functional down lighting.

# **MEASUREMENTS**

DIMENSION : 16" L x 16" W x 8" H

MAX OAH : 132.5" OAH

CANOPY : 5.5" W x 2.75" H x 5.5" L

HANGING WEIGHT : 3.9 lb