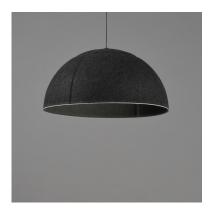

# **PRODUCT DESCRIPTION**

Balancing work and play, the Wimbeldon collection is a fun collection of lighting fixtures that utilizes dual-layered sound dampening felt shades that enhance the acoustics of a space. The deep ridged pattern gracefully intersects elevating the simple forms. Choose from linear or half dome configurations in various colors: Dark Grey and Light Cream felts offer more neutral tones while the Olive exterior with Black felt interior presents a more colorful option. Housed within the shades are high powered LED modules that provide ample functional down lighting.

#### **FINISHES OPTION**

Dark Gray (DG) Light Cream (LC) Olive (OLV)