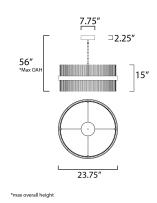

## **MEASUREMENTS** DIMENSION

DIMMABLE

COLOR\_TEMP

CRI

| DIMENSION     | : 23.75" L x 23.75" W x 15" H     |
|---------------|-----------------------------------|
| MAX OAH       | : 56" OAH                         |
| CANOPY        | : 7.75" W x 2.25" H x 7.75" L     |
| HANGING WEIC  | GHT : 22.6 lb                     |
| LAMPING       |                                   |
| INPUT VOLTAGE | : 120-277V                        |
| LUMENS        | : 3,710 Rated (1,600 Del.)        |
| BULB          | : 2 x 26.5W LED DC Integrated , S |
| BULB INCLUDED | : (Integrated)                    |
|               |                                   |

: 27-30-35-40-50K

| l | : 22.6 ID                                 |
|---|-------------------------------------------|
|   |                                           |
|   | : 120-277V                                |
|   | : 3,710 Rated (1,600 Del.)                |
|   | : 2 x 26.5W LED DC Integrated , 53W Total |
|   | : (Integrated)                            |
|   | : Triac CL 0-10V                          |
|   | : 90 CRI                                  |