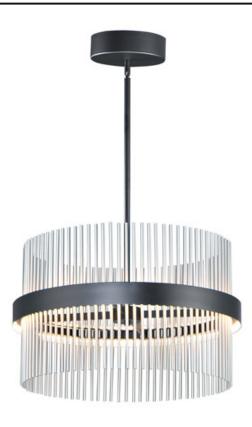

## **PRODUCT DESCRIPTION**

Wide bands of Matte Black metal supports an evenly spaced row of thin tubing finished in your choice of Satin Brass, Satin Nickel or a combination of the two. The stylish design is connected by WiZ that enables the lighting's White Ambiance between 2700-5000 Kelvin. Marvel at the ring's soft indirect lighting dispersion cast light both up and down and shine along the tubes aglow. Set daylight white options for concentration tasks and energize your body. Similarly take notice of the effect when setting a warmer tone at the end of the day or to add some ambiance.