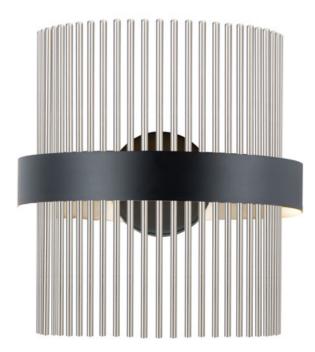

## **PRODUCT DESCRIPTION**

Wide bands of Matte Black metal supports an evenly spaced row of thin tubing finished in your choice of Satin Brass, Satin Nickel or a combination of the two. The stylish design is connected by WiZ that enables the lighting's White Ambiance between 2700-5000 Kelvin. Marvel at the ring's soft indirect lighting dispersion cast light both up and down and shine along the tubes aglow. Set daylight white options for concentration tasks and energize your body. Similarly take notice of the effect when setting a warmer tone at the end of the day or to add some ambiance.