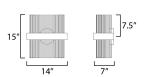

#### **MEASUREMENTS**

**DIMENSION** : 14" L x 7" W x 15" H x 7" Ext

: 5.5" W x 5.5" H MAX OAH

HANGING WEIGHT : 13.2 lb

LAMPING

INPUT VOLTAGE : 120-277V

: 1,190 Rated (500 Del.) LUMENS

BULB : 2 x 8.5W LED DC integrated, 17W Total