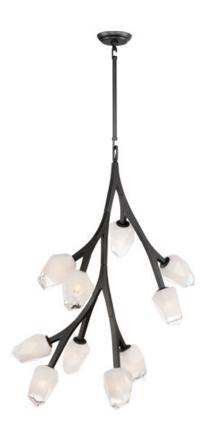

## PRODUCT DESCRIPTION

A branched frame inspired by a close observation of nature. Finely engineered and designed in delicate detail, the soft Gold finish pairs with organically formed Morning Frost glass that is partially frosted to conceal the LED light source within. Contemporary in design and soft in nature, this collection complements both modern and transitional aesthetics.