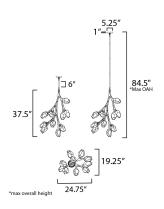

## MEASUREMENTS

DIMENSION : 24.75" L x 19.25" W x 37.5" H

MAX OAH : 84.5" OAH

CANOPY : 5.25" W x 1" H x 5.25" L

HANGING WEIGHT : 15 lb