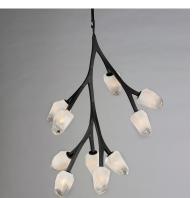

## PRODUCT DESCRIPTION

A branched frame inspired by a close observation of nature. Finely engineered and designed in delicate detail, the soft Gold finish pairs with organically formed Morning Frost glass that is partially frosted to conceal the LED light source within. Contemporary in design and soft in nature, this collection complements both modern and transitional aesthetics.