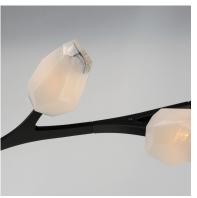

### **PRODUCT DESCRIPTION**

A branched frame inspired by a close observation of nature. Finely engineered and designed in delicate detail, the soft Gold finish pairs with organically formed Morning Frost glass that is partially frosted to conceal the LED light source within. Contemporary in design and soft in nature, this collection complements both modern and transitional aesthetics.

### **GLASS**

Clear and Frosted 93