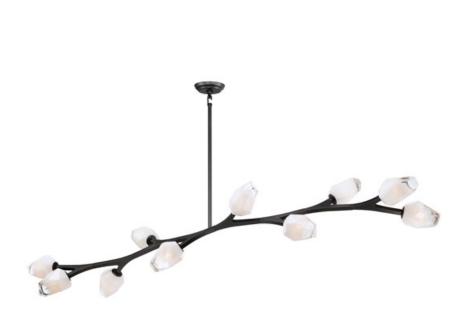

### **PRODUCT DESCRIPTION**

A branched frame inspired by a close observation of nature. Finely engineered and designed in delicate detail, the soft Gold finish pairs with organically formed Morning Frost glass that is partially frosted to conceal the LED light source within. Contemporary in design and soft in nature, this collection complements both modern and transitional aesthetics.

# **MEASUREMENTS**

DIMENSION : 70.5" L x 17.25" W x 19" H

MAX OAH : 56.75" OAH

CANOPY : 5.25" W x 1" H x 5.25" L

HANGING WEIGHT : 15 lb