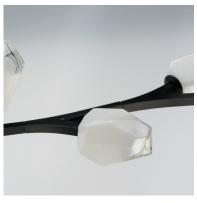

### **PRODUCT DESCRIPTION**

A branched frame inspired by a close observation of nature. Finely engineered and designed in delicate detail, the soft Gold finish pairs with organically formed Morning Frost glass that is partially frosted to conceal the LED light source within. Contemporary in design and soft in nature, this collection complements both modern and transitional aesthetics.

### **GLASS**

Clear and Frosted 93